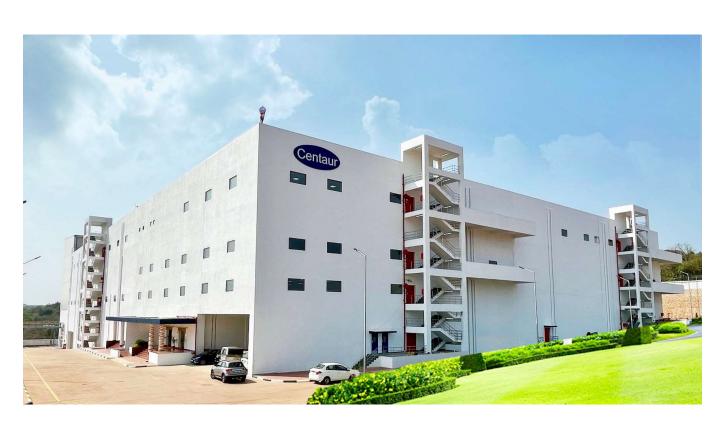

## Oral Solid Dosage Manufacturing Facility II, Goa

- 450,000 sqft built up area
- For US, EU and ROW markets
- Capacity 5 billion tablets and 650 million capsules in blisters and bottles