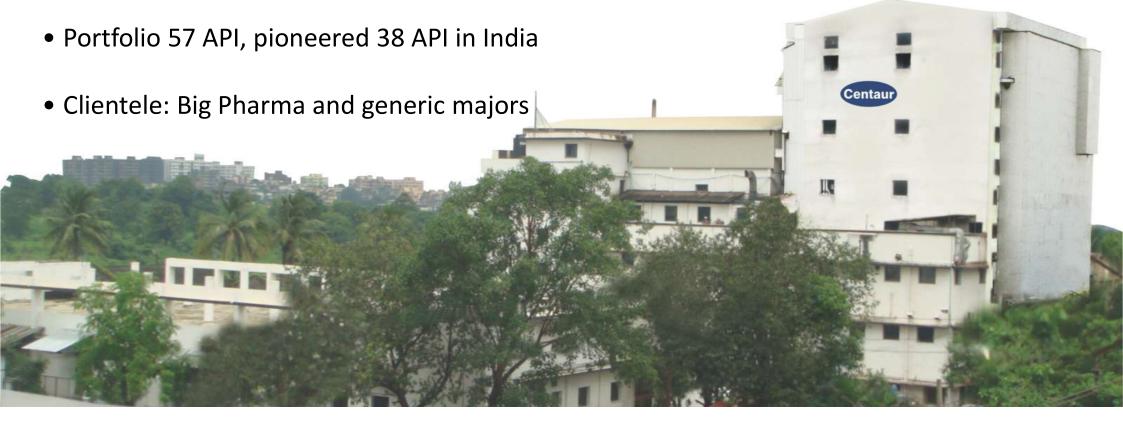

### API, Ambernath

- World's leading Psychotropic API player, caters to US, EU and ROW markets
- Proficiency- Conceptualisation to Commercialisation